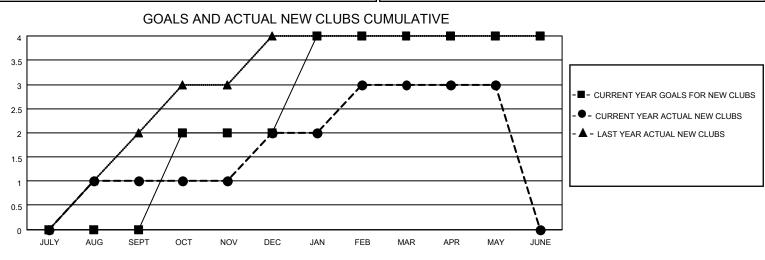

## LOCATION INDIA

District 322C2

Results as of: 5/31/2023

| Clubs                 |               |           |               | Members               |                       |                         |                                                    |
|-----------------------|---------------|-----------|---------------|-----------------------|-----------------------|-------------------------|----------------------------------------------------|
| RESULTS FOR 2022-2023 |               |           |               | RESULTS FOR 2022-2023 |                       |                         |                                                    |
| QUARTER               | NEW CLUB GOAL | NEW CLUBS | DROPPED CLUBS | QUARTER MEMB          | ER GROWTH NET<br>GOAL | MEMBER GROWTH<br>ACTUAL | DROPPED<br>MEMBERS ACTUAL<br>(including transfers) |
| JULY/AUG/SEPT         | 0             | 1         | 5             | JULY/AUG/SEPT         | 88                    | 88                      | 83                                                 |
| OCT/NOV/DEC           | 2             | 1         | 1             | OCT/NOV/DEC           | 58                    | 75                      | 134                                                |
| JAN/FEB/MAR           | 2             | 1         | 3             | JAN/FEB/MAR           | 63                    | 127                     | 62                                                 |
| APR/MAY/JUNE          | 0             | 0         | 0             | APR/MAY/JUNE          | 0                     | 66                      | 40                                                 |