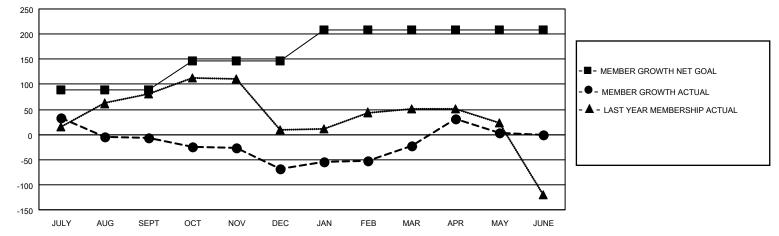

## LOCATION INDIA

District 322C2

Results as of: 5/31/2023

| Clubs                 |               |           |               | Members               |                       |                         |                                                    |
|-----------------------|---------------|-----------|---------------|-----------------------|-----------------------|-------------------------|----------------------------------------------------|
| RESULTS FOR 2022-2023 |               |           |               | RESULTS FOR 2022-2023 |                       |                         |                                                    |
| QUARTER               | NEW CLUB GOAL | NEW CLUBS | DROPPED CLUBS | QUARTER MEMB          | ER GROWTH NET<br>GOAL | MEMBER GROWTH<br>ACTUAL | DROPPED<br>MEMBERS ACTUAL<br>(including transfers) |
| JULY/AUG/SEPT         | 0             | 1         | 5             | JULY/AUG/SEPT         | 88                    | 88                      | 83                                                 |
| OCT/NOV/DEC           | 2             | 1         | 1             | OCT/NOV/DEC           | 58                    | 75                      | 134                                                |
| JAN/FEB/MAR           | 2             | 1         | 3             | JAN/FEB/MAR           | 63                    | 127                     | 62                                                 |
| APR/MAY/JUNE          | 0             | 0         | 0             | APR/MAY/JUNE          | 0                     | 66                      | 40                                                 |